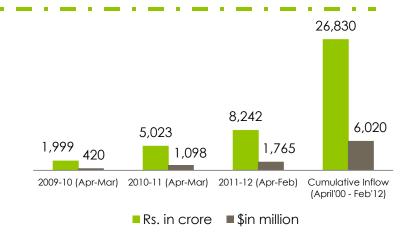

# **Process and Metallurgy**

- Strong long term demand from the steel industry to drive the iron ore industry through current headwinds
- Key drivers
  - Increasing consumption rates
  - > Rapid Urbanisation
  - Urgent upgradation of infrastructure
  - Steady growth of the construction sector
- Metallurgical sector has attracted USD billion in cumulative inflows from Apr 2000 – Feb 2012 accounting for ~4% of total FDI inflow. This is set to increase on the back of growing interest in the Indian EPC market.
- Source for table and graph: DIPP

|              | 2009-10   | 2010-11   | 2011-12    | Cumulative Inflow   |
|--------------|-----------|-----------|------------|---------------------|
|              | (Apr-Mar) | (Apr-Mar) | (Apr- Feb) | (April'00 - Feb'12) |
| ₹in crore    | 1,999     | 5,023     | 8,242      | 26,830              |
| \$in million | 420       | 1,098     | 1,765      | 6,020               |