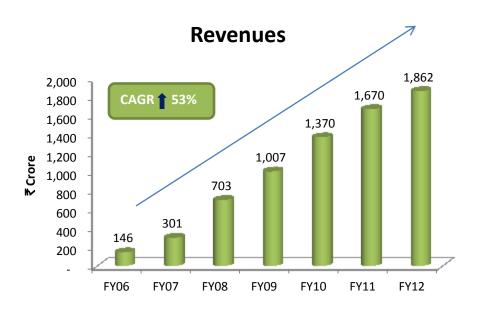

Technical partnerships help SEPC provide the best in-class solutions for demands in the EPC space.

Consolidated Revenues of ₹1,862 Cr. in FY 2012

CAGR of 53% for the period FY2006 – FY2012

Consolidated PAT of ₹42 Cr. in FY 2012