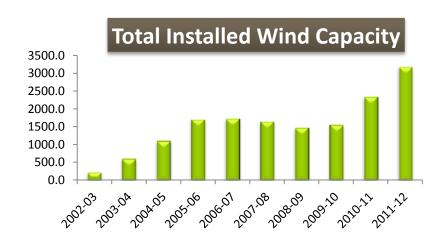

# Renewable Energy

As power demand continues to increase, but challenges to thermal power remain RE is expected to fulfill opportunities:

- Mandatory minimum RE requirement for SEBs likely to increase demand for wind turbines and biomass plants
- SEPC has begun its foray into the Solar Power vertical, an industry which is expected to add 20,000 MW by 2020
- SEPC is well-placed to meet the demands of the RE EPC market.

· Source: Global Wind Energy Council