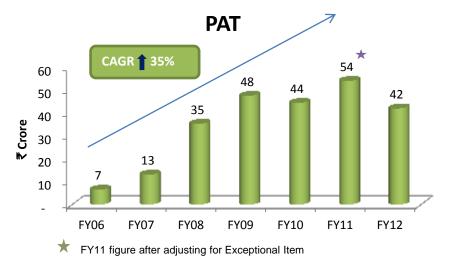

Technical partnerships help SEPC provide the best in-class solutions for demands in the EPC space.

Consolidated Revenues of ₹1,862 Cr. in FY 2012

CAGR of 53% for the period FY2006 – FY2012

Consolidated PAT of ₹42 Cr. in FY 2012

CAGR of 35% for the period FY2006 – FY2012