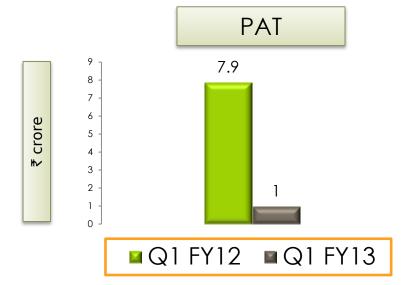

# Q1FY13 Financial Highlights

- Q1 FY13 Net Sales at ₹ 408.2 crore vs ₹ 297.3 crore in Q1 FY12
- Q1 FY13 EBITDA (incl. other income) at ₹ 71.8 crore vs ₹ 66.0 crore in Q1 FY12
- Q1 FY13 PAT at ₹ 1.0 crore vs ₹ 7.9 crore in Q1 FY12 impacted by increased finance costs
- Standalone Order book of ₹ 2,957 crore on 30<sup>th</sup> June 2012 as against ₹ 2,924 crore on 31<sup>st</sup> March 2012

# Abridged P&L

₹ crore

|                                  | Standalone |        |                      |  |
|----------------------------------|------------|--------|----------------------|--|
| Income Statement                 | Q1FY13     | Q1FY12 | Percentage<br>Change |  |
| Net sales/Income from operations | 408.2      | 297.3  | 37%                  |  |
| Other operating income           | 2.6        | 1.4    | 89%                  |  |
| Other income                     | 8.3        | 9.0    | -8%                  |  |
| Total Income from Operations     | 419.1      | 307.6  | 36%                  |  |
| Total Expenditure                | 347.4      | 241.7  | 44%                  |  |
| EBITDA                           | 71.8       | 66.0   | 9%                   |  |
| Depreciation                     | 3.0        | 3.2    | -7%                  |  |
| РВІТ                             | 68.8       | 62.8   | 10%                  |  |
| Interest                         | 67.4       | 51.0   | 32%                  |  |
| РВТ                              | 1.4        | 11.8   | -88%                 |  |
| Provision for tax/tax expenses   | 0.5        | 3.9    | -88%                 |  |
| Net Profit                       | 1.0        | 7.9    | -88%                 |  |