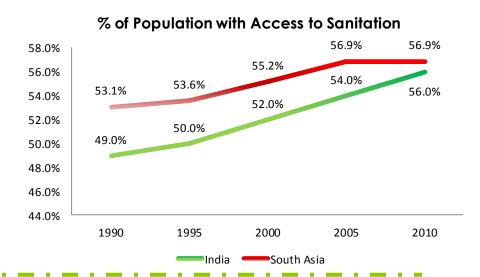

#### **Municipal Services**

The percentage of urban population in India has been increasing at a tremendous pace. And over a period of 20 years, that percentage of population with access to sanitation has only risen by 7 percentage points. Government investment in the sector is expected to rise up to USD 26 billion by end 2012.

Source: World Bank (Graph), Eleventh Five Year Plan