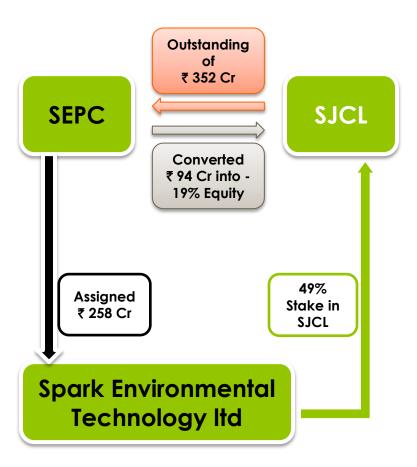

# Near term objectives

- SEPC + group entities have acquired majority control – 68% (19% + 49%)
- Infuse working capital and increase operating capacity from around 30% currently to > 60% in one year.

### Strategy

 To raise additional equity to strengthen company. Over the long term offload stake to a strategic partner at a premium to realise value unlocking