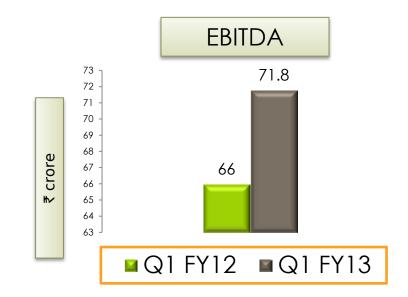

# Q1FY13 Financial Highlights

- Q1 FY13 Net Sales at ₹ 408.2 crore vs ₹ 297.3 crore in Q1 FY12
- Q1 FY13 EBITDA (incl. other income) at ₹ 71.8 crore vs ₹ 66.0 crore in Q1 FY12
- Q1 FY13 PAT at ₹ 1.0 crore vs ₹ 7.9 crore in Q1 FY12 impacted by increased finance costs
- Standalone Order book of ₹ 2,957 crore on 30<sup>th</sup> June 2012 as against ₹ 2,924 crore on 31<sup>st</sup> March 2012

# Abridged P&L

₹ crore

|                                  | Standalone |        |                      |  |
|----------------------------------|------------|--------|----------------------|--|
| Income Statement                 | Q1FY13     | Q1FY12 | Percentage<br>Change |  |
| Net sales/Income from operations | 408.2      | 297.3  | 37%                  |  |
| Other operating income           | 2.6        | 1.4    | 89%                  |  |
| Other income                     | 8.3        | 9.0    | -8%                  |  |
| Total Income from Operations     | 419.1      | 307.6  | 36%                  |  |
| Total Expenditure                | 347.4      | 241.7  | 44%                  |  |
| EBITDA                           | 71.8       | 66.0   | 9%                   |  |
| Depreciation                     | 3.0        | 3.2    | -7%                  |  |
| РВІТ                             | 68.8       | 62.8   | 10%                  |  |
| Interest                         | 67.4       | 51.0   | 32%                  |  |
| РВТ                              | 1.4        | 11.8   | -88%                 |  |
| Provision for tax/tax expenses   | 0.5        | 3.9    | -88%                 |  |
| Net Profit                       | 1.0        | 7.9    | -88%                 |  |